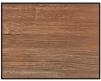

## **Encore Fire Pit**

CHOOSE YOUR TEXTURE:

**BARN WOOD\*** 

LEDGE STONE

STACKED STONE

**BISCOTTI TAN** 

NY BLUESTONE

**WEATHERED WOOD** 

\*Barn Wood texture available in Rustic Brown (color shown in texture swatch) and Weathered Wood colors. Stone textures available in Biscotti Tan and NY Bluestone colors.

for larger install images, please email info@nicolock.com