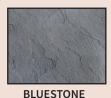

## **Encore Fire Pit**

CHOOSE YOUR TEXTURE:

**BARN WOOD\*** 

LEDGE STONE

STACKED STONE

**BISCOTTI TAN** 

NY BLUESTONE

**WEATHERED WOOD** 

\*Barn Wood texture available in Rustic Brown (color shown in texture swatch) and Weathered Wood colors. Stone textures available in Biscotti Tan and NY Bluestone colors.

for larger install images, please email info@nicolock.com