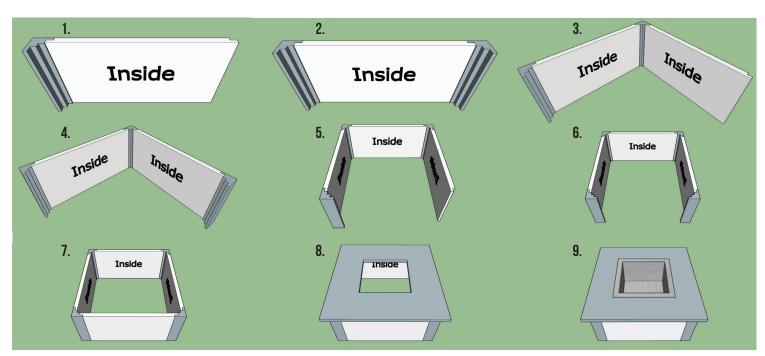

## VERTICAL PANEL TECHNOLOGY

Vertical Panel Technology is the smart alternative to block and stone masonry. Reinforced concrete panels and an easy installation process makes constructing outdoor living spaces quick and affordable. This technology enables you to choose the texture, profile and color palette to fit the natural landscape of any backyard or outdoor setting. Reduce material waste and environmental impact, while delivering the highest quality vertical masonry structures.