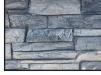

## **Encore Fire Pit**

CHOOSE YOUR TEXTURE:

**BARN WOOD\*** 

LEDGE STONE

STACKED STONE

**BISCOTTI TAN** 

NY BLUESTONE

**WEATHERED WOOD** 

\*Barn Wood texture available in Rustic Brown (color shown in texture swatch) and Weathered Wood colors. Stone textures available in Biscotti Tan and NY Bluestone colors.

for larger install images, please email info@nicolock.com