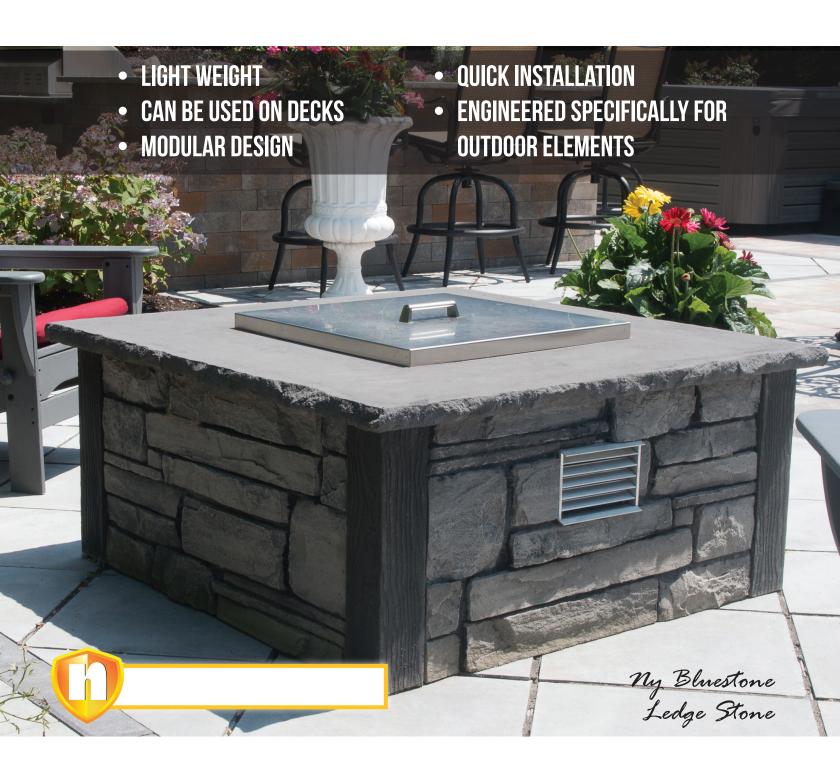

## **Encore Fire Pit**

Celebrate every season year after year with the Encore Fire Pit! Anywhere you install it; the Encore will quickly become the favorite place for your family and friends to gather.

## **Encore Fire Pit**

CHOOSE YOUR TEXTURE:

**BARN WOOD\*** 

LEDGE STONE

STACKED STONE

**BISCOTTI TAN** 

NY BLUESTONE

**WEATHERED WOOD** 