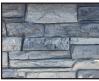

## **Encore Fire Pit**

CHOOSE YOUR TEXTURE:

**BARN WOOD\*** 

LEDGE STONE

STACKED STONE

**BISCOTTI TAN** 

NY BLUESTONE

**WEATHERED WOOD** 

\*Barn Wood texture available in Rustic Brown (color shown in texture swatch) and Weathered Wood colors. Stone textures available in Biscotti Tan and NY Bluestone colors.

for larger install images, please email info@nicolock.com