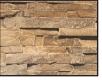

## **Encore Fire Pit**

CHOOSE YOUR TEXTURE:

**BARN WOOD\*** 

LEDGE STONE

STACKED STONE

**BISCOTTI TAN** 

NY BLUESTONE

**WEATHERED WOOD** 

\*Barn Wood texture available in Rustic Brown (color shown in texture swatch) and Weathered Wood colors. Stone textures available in Biscotti Tan and NY Bluestone colors.

for larger install images, please email info@nicolock.com