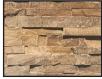

## **Encore Fire Pit**

CHOOSE YOUR TEXTURE:

**BARN WOOD\*** 

LEDGE STONE

STACKED STONE

**BISCOTTI TAN** 

NY BLUESTONE

**WEATHERED WOOD** 

\*Barn Wood texture available in Rustic Brown (color shown in texture swatch) and Weathered Wood colors. Stone textures available in Biscotti Tan and NY Bluestone colors.

for larger install images, please email info@nicolock.com