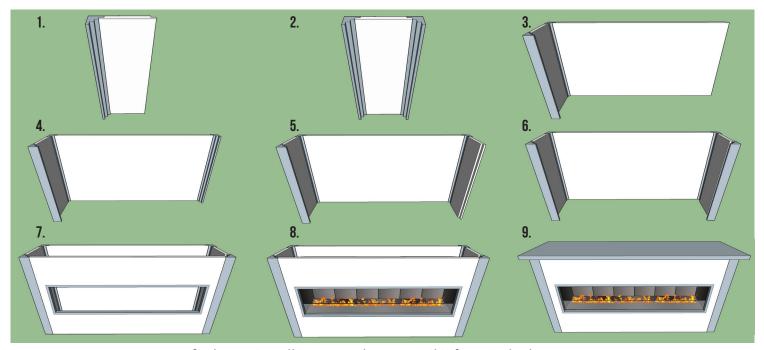

#### SINGLE SIDED KALEA BAY INCLUDES:

- 1-42" high x 84" wide with cut out
- 1-42" high x 84" wide panel (no cut out)
- 2- 42" high x 17" wide side panel
- 4-42" high structural corner units, smooth
- 1- Cast Stone top (24½" x 91½")
- 1-48" Kalea Bay Fireplace insert with black crushed glass

#### **DOUBLED SIDED KALEA BAY INCLUDES:**

- 2- 42" high x 84" wide with cut-out
- 2- 42" high x 17" wide side panel
- 4-42" high structural corner units, smooth
- 1- counter top (24½" x 91½")
- 1-48" Kalea Bay Fireplace insert with black crushed glass