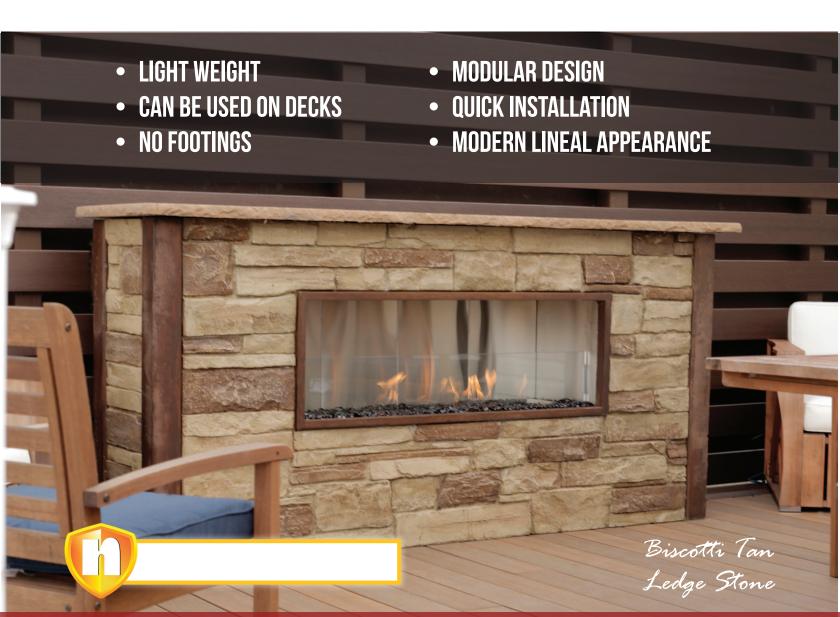

# Kalea Bay Fireplace

Perfect for entertaining or when you desire a place to retreat, relax and reconnect. Available in single sided and see through configurations.

Fire Pits | Fireplaces

### **VERTICAL PANEL TECHNOLOGY**

Vertical Panel Technology is the smart alternative to block and stone masonry. Reinforced concrete panels and easy installation process makes constructing outdoor living spaces quick and affordable. This technology enables you to choose the texture profile and color palette to fit the natural landscape of any backyard or outdoor setting. Reduce material waste and environmental impact, while delivering the highest quality vertical masonry structures.

#### SINGLE SIDED KALEA BAY INCLUDES:

- 1-42" high x 84" wide with cut out
- 1-42" high x 84" wide panel (no cut out)
- 2- 42" high x 17" wide side panel
- 4-42" high structural corner units, smooth
- 1- Cast Stone top (24½" x 91½")
- 1-48" Kalea Bay Fireplace insert with black crushed glass

#### **DOUBLED SIDED KALEA BAY INCLUDES:**

- 2- 42" high x 84" wide with cut-out
- 2- 42" high x 17" wide side panel
- 4-42" high structural corner units, smooth
- 1- counter top (24½" x 91½")
- 1-48" Kalea Bay Fireplace insert with black crushed glass