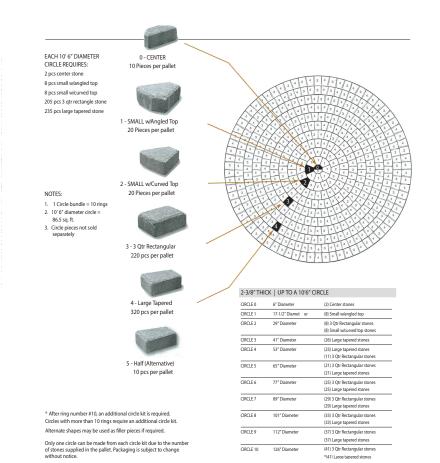

## Rustico Circle

You can mix in a Rustico Circle with other paver styles or use it with Rustico pavers to create incredible designs. This 10 ring with center circle kit makes a beautiful 10' 4" circle with a Rustico surface texture.

## Rustico Circle

Sizes not sold separately

**GOLDEN BROWN BLEND** 

**GRANITE CITY BLEND** 

MARBLE BLEND\*

**OYSTER BLEND\*** 

RAVEN\*

paver-shield