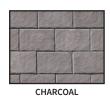

## Rustico Circle

Sizes not sold separately

**GOLDEN BROWN BLEND** 

**GRANITE CITY BLEND** 

MARBLE BLEND\*

**OYSTER BLEND\*** 

RAVEN\*

paver-shield