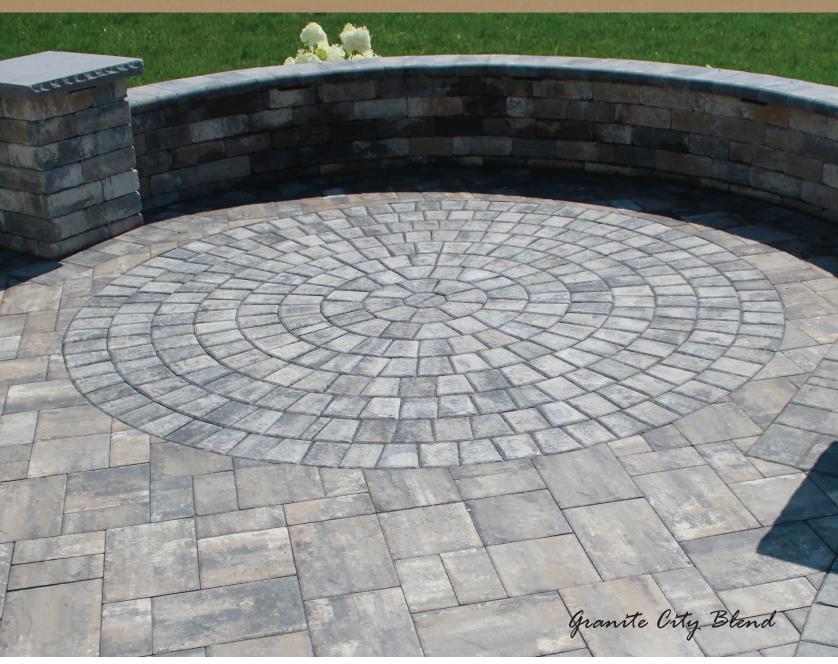

## Rustico Circle

You can mix in a Rustico Circle with other paver styles or use it with Rustico pavers to create incredible designs. This 10 ring with center circle kit makes a beautiful 10' 4" circle with a Rustico surface texture.

## Rustico Circle

Sizes not sold separately

**GOLDEN BROWN BLEND** 

**GRANITE CITY BLEND** 

MARBLE BLEND\*

**OYSTER BLEND\*** 

RAVEN\*

paver-shield