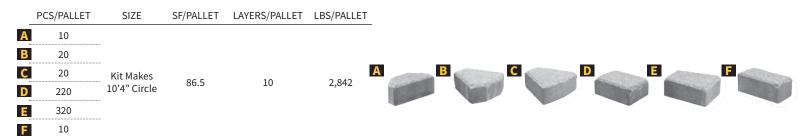

## Rustico Circle

You can mix in a Rustico Circle with other paver styles or use it with Rustico pavers to create incredible designs. This 10 ring with center circle kit makes a beautiful 10' 4" circle with a Rustico surface texture.

## Rustico Circle

Sizes not sold separately

**GOLDEN BROWN BLEND** 

**GRANITE CITY BLEND** 

MARBLE BLEND\*

**OYSTER BLEND\*** 

RAVEN\*

paver-shield