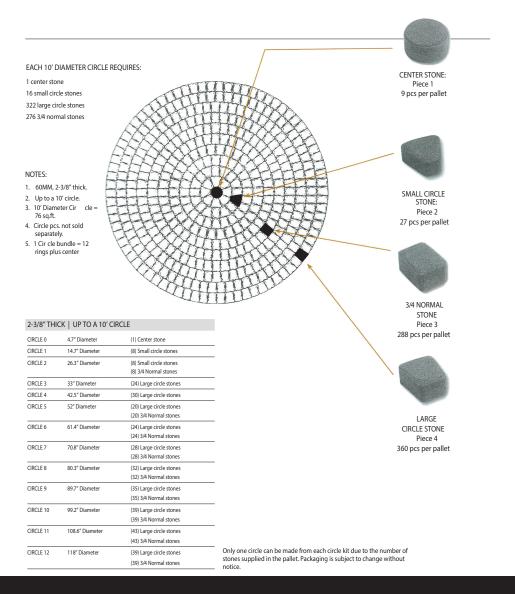

## Sante-Euro® Circle

Circle designs with sweeping curves are all possible with the stunning Sante-Euro® Circle Kit. A beautiful way to enhance your walkway, patio or driveway.

Inlays | Borders | Circles

## Sante-Euro® Circle

| _ | PCS/PALLET            | SIZE                      | SF/PALLET | LAYERS/PALLET | LBS/PALLET |   |   |   |
|---|-----------------------|---------------------------|-----------|---------------|------------|---|---|---|
| C | 9<br>27<br>288<br>360 | Kit Creates<br>10' Circle | 76        | 9             | 2,126      | A | В | D |