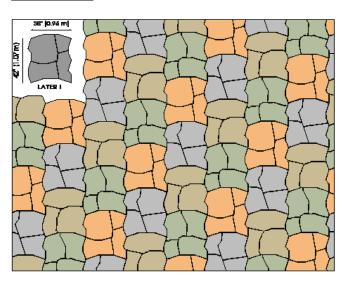

## Grand Flagstone

Beautiful natural stone texture and 15 unique shapes that replicate large, irregular flagstone. Fast installation with an easy-to-install pattern. Uniform thickness (1 ¾") with a comfortable end result. Multiple natural color blends are available.

## **Grand Flagstone**

cool touch

ooler surface temperature hot days vs. natural stone

|   | WIDTH | LENGTH | THICKNESS | SF/PALLET | SF/LAYER | LBS/PALLET |
|---|-------|--------|-----------|-----------|----------|------------|
| A | 38"   | 42"    | 1¾"       | 90        | 11.25    | 2,000      |

BLUESTONE

YORK BROWN

SAMPLE PATTERN LAYOUT

**f in b k 0 o** Corporate HQ: 612 Muncy Avenue | Lindenhurst | NY | 11757 | 631.669.0700 | nicolock.com