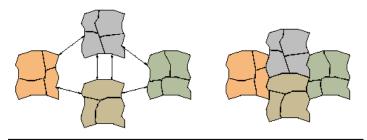

## Grand Flagstone

Beautiful natural stone texture and 15 unique shapes that replicate large, irregular flagstone. Fast installation with an easy-to-install pattern. Uniform thickness (1 ¾") with a comfortable end result. Multiple natural color blends are available.

## **Grand Flagstone**

cool touch

ooler surface temperature hot days vs. natural stone

|   | WIDTH | LENGTH | THICKNESS | SF/PALLET | SF/LAYER | LBS/PALLET |
|---|-------|--------|-----------|-----------|----------|------------|
| A | 38"   | 42"    | 1¾"       | 90        | 11.25    | 2,000      |