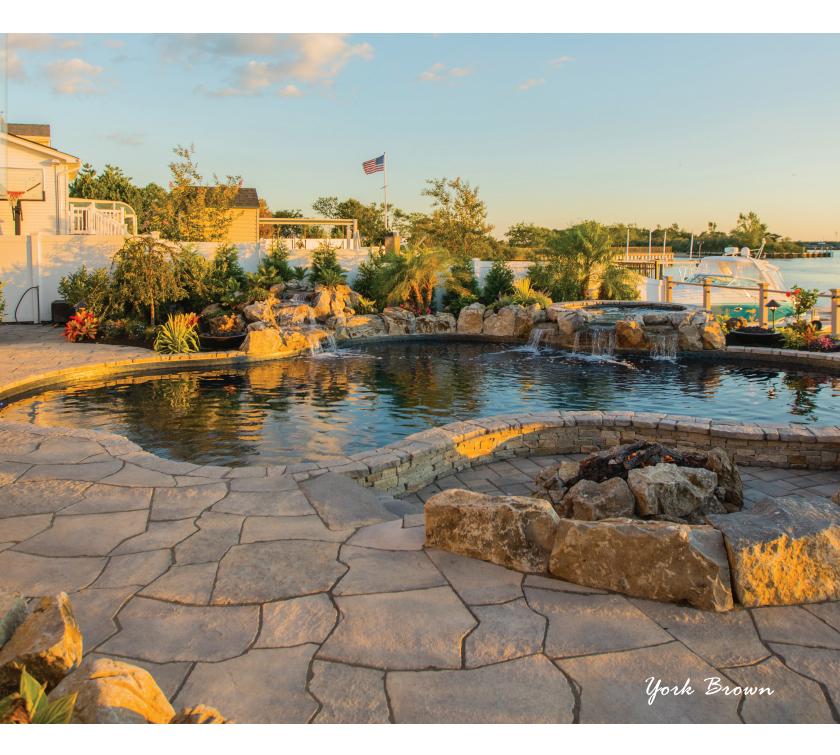

## Grand Flagstone

Beautiful natural stone texture and 15 unique shapes that replicate large, irregular flagstone. Fast installation with an easy-to-install pattern. Uniform thickness (1 ¾") with a comfortable end result. Multiple natural color blends are available.

## **Grand Flagstone**

cool touch

ooler surface temperature hot days vs. natural stone

|   | WIDTH | LENGTH | THICKNESS | SF/PALLET | SF/LAYER | LBS/PALLET |
|---|-------|--------|-----------|-----------|----------|------------|
| A | 38"   | 42"    | 1¾"       | 90        | 11.25    | 2,000      |

BLUESTONE

YORK BROWN

SAMPLE PATTERN LAYOUT

**f in b k 0 o** Corporate HQ: 612 Muncy Avenue | Lindenhurst | NY | 11757 | 631.669.0700 | nicolock.com