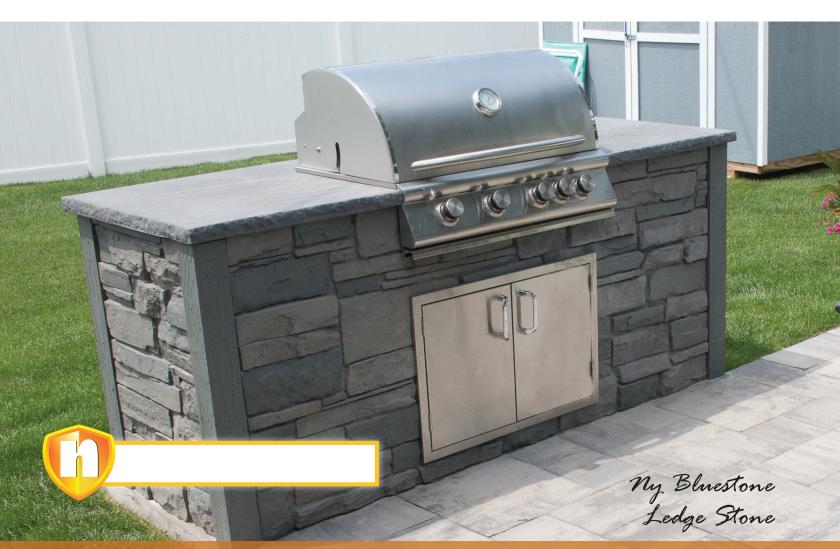

# Nantucket Kitchen Island

We are changing the way outdoor kitchens are built. Engineered stone panels make it possible to have the outdoor kitchen of your dreams in a day with any built-in appliance and cooking features you want. You can choose the design, colors and stone profile of your outdoor kitchen to perfectly fit the rest of your landscape and your home.

# Nantucket Kitchen Island

\*Please order gas specific LP/NG

WITHOUT TOP 35" x 84" x 41" WITH TOP 361/2" x 86" Horiztonal LBS/PALLET 1,000

YOUR **COLOR:** 

**LEDGE STONE** 

**NY BLUESTONE** 

**WEATHERED WOOD** 

for larger install images, please email info@nicolock.com