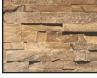

STACKED STONE

**BLUESTONE** 

**BROWN** 

**CHOOSE** 

\*Barn Wood texture available in Rustic Brown (color shown in

texture swatch) and Weathered Wood colors. Stone textures available in Biscotti Tan and NY Bluestone colors.

YOUR **COLOR:** 

**LEDGE STONE** 

**NY BLUESTONE** 

**WEATHERED WOOD** 

for larger install images, please email info@nicolock.com