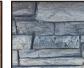

STACKED STONE

**BLUESTONE** 

**BROWN** 

**CHOOSE** 

\*Barn Wood texture available in Rustic Brown (color shown in

texture swatch) and Weathered Wood colors. Stone textures available in Biscotti Tan and NY Bluestone colors.

YOUR **COLOR:** 

**LEDGE STONE** 

**NY BLUESTONE** 

**WEATHERED WOOD** 

for larger install images, please email info@nicolock.com