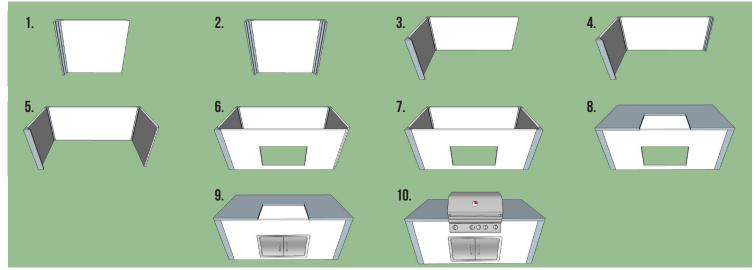

# Nantucket Kitchen Island

\*Please order gas specific LP/NG

WITHOUT TOP 35" x 84" x 41" WITH TOP 361/2" x 86" Horiztonal LBS/PALLET 1,000

### **PACKAGE A INCLUDES:**

- 1 Back panel
- 1 Front panel
- 4 Corners
- 2 End panels (sides)
- Drop cloth/sheet protector
- 32" Sizzler Pro Grill cutout dimensions: 30%" (W) x 8½" (H) x 20¾" (D)
- 30" Double Access Door cutout dimensions: 30¼" (W) x 19¼" (H) x n/a (D)
- 1 Bag of PMG-2
- 2 Tubes of adhesive

### **PACKAGE B INCLUDES:**

- 2 Horizontal panels
- 4 Corners
- 2 End panels (sides)
- Top
- Drop cloth/sheet protector
- 1 Strap
- 1 Bag of PMG-2
- 2 Tubes of adhesive

**CHOOSE** YOUR **TEXTURE:** 

**BARN WOOD\*** 