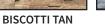

STACKED STONE

**BLUESTONE** 

**BROWN** 

**CHOOSE** 

\*Barn Wood texture available in Rustic Brown (color shown in

texture swatch) and Weathered Wood colors. Stone textures available in Biscotti Tan and NY Bluestone colors.

YOUR **COLOR:** 

**LEDGE STONE** 

**NY BLUESTONE** 

**WEATHERED WOOD** 

for larger install images, please email info@nicolock.com