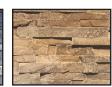

STACKED STONE

**BLUESTONE** 

**BROWN** 

**CHOOSE** 

\*Barn Wood texture available in Rustic Brown (color shown in

texture swatch) and Weathered Wood colors. Stone textures available in Biscotti Tan and NY Bluestone colors.

YOUR **COLOR:** 

**LEDGE STONE** 

**NY BLUESTONE** 

**WEATHERED WOOD** 

for larger install images, please email info@nicolock.com