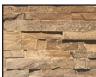

STACKED STONE

**BLUESTONE** 

**BROWN** 

**CHOOSE** 

\*Barn Wood texture available in Rustic Brown (color shown in

texture swatch) and Weathered Wood colors. Stone textures available in Biscotti Tan and NY Bluestone colors.

YOUR **COLOR:** 

**LEDGE STONE** 

**NY BLUESTONE** 

**WEATHERED WOOD** 

for larger install images, please email info@nicolock.com