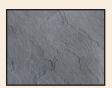

STACKED STONE

**BLUESTONE** 

**BROWN** 

**CHOOSE** 

\*Barn Wood texture available in Rustic Brown (color shown in

texture swatch) and Weathered Wood colors. Stone textures available in Biscotti Tan and NY Bluestone colors.

YOUR **COLOR:** 

**LEDGE STONE** 

**NY BLUESTONE** 

**WEATHERED WOOD** 

for larger install images, please email info@nicolock.com