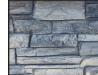

STACKED STONE

**BLUESTONE** 

**BROWN** 

**CHOOSE** 

\*Barn Wood texture available in Rustic Brown (color shown in

texture swatch) and Weathered Wood colors. Stone textures available in Biscotti Tan and NY Bluestone colors.

YOUR **COLOR:** 

**LEDGE STONE** 

**NY BLUESTONE** 

**WEATHERED WOOD** 

for larger install images, please email info@nicolock.com