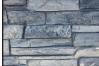

STACKED STONE

**BLUESTONE** 

**BROWN** 

**CHOOSE** 

\*Barn Wood texture available in Rustic Brown (color shown in

texture swatch) and Weathered Wood colors. Stone textures available in Biscotti Tan and NY Bluestone colors.

YOUR **COLOR:** 

**LEDGE STONE** 

**NY BLUESTONE** 

**WEATHERED WOOD** 

for larger install images, please email info@nicolock.com