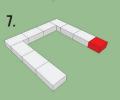

## **INCLUDES:**

- 2 Pallets of Verona Wall
- 1-30" Combo (2 drawer/1 door) enclosure cutout dimensions: 301/4"(W) x 191/4" (H) x 20 3/4" (D)
- 3 4" Wetcast Tops
- Pizza Peel
- Cleaning Brush
- All-Weather Cover
- Cast Stone top
- Imperial Wood Fired Oven
- Concrete Lintel