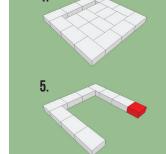

## **INCLUDES:**

- 2 Pallets of Verona Wall
- 1-30" Combo (2 drawer/1 door) enclosure cutout dimensions: 301/4"(W) x 191/4" (H) x 20 3/4" (D)
- 3 4" Wetcast Tops
- Pizza Peel
- Cleaning Brush
- All-Weather Cover
- Cast Stone top
- Imperial Wood Fired Oven
- Concrete Lintel