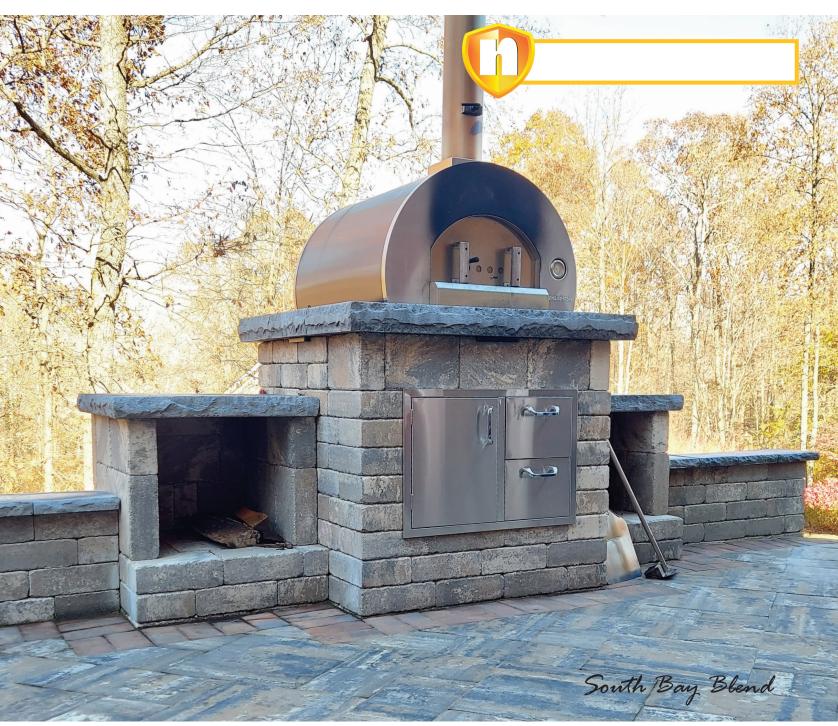

## Verona Wood Fired Oven

PAVING STONES • RETAINING WALLS • OUTDOOR LIVING

paver-shield™

Dazzle your family and friends with an outdoor wood fired oven! Cook up delicious pizza and a whole lot more! Leave the kitchen and cook outdoors! Contains everything you need to construct this fabulous oven. (Oven also sold separately).

## Verona Wood Fired Oven

| INSIDE OVEN                | 29½" x 32½" |
|----------------------------|-------------|
| OUTSIDE OVEN               | 33½'x 38¼"  |
| ТОР                        | 49" x 49"   |
| BASE                       | 44" x 44"   |
| OVERALL HEIGHT WITHOUT TOP | 99"         |
| OVERALL HEIGHT WITH TOP    | 103"        |
| LBS/PALLET                 | 7,500       |

## **INCLUDES:**

- 2 Pallets of Verona Wall
- 1-30" Combo (2 drawer/1 door) enclosure cutout dimensions: 301/4"(W) x 191/4" (H) x 20 3/4" (D)
- 3 4" Wetcast Tops
- Pizza Peel
- Cleaning Brush
- All-Weather Cover
- Cast Stone top
- Imperial Wood Fired Oven
- Concrete Lintel