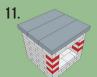

## Verona Wood Fired Oven

PAVING STONES • RETAINING WALLS • OUTDOOR LIVING

paver-shield™

Dazzle your family and friends with an outdoor wood fired oven! Cook up delicious pizza and a whole lot more! Leave the kitchen and cook outdoors! Contains everything you need to construct this fabulous oven. (Oven also sold separately).

## **INCLUDES:**

- 2 Pallets of Verona Wall
- 1-30" Combo (2 drawer/1 door) enclosure cutout dimensions: 301/4"(W) x 191/4" (H) x 20 3/4" (D)
- 3 4" Wetcast Tops
- Pizza Peel
- Cleaning Brush
- All-Weather Cover
- Cast Stone top
- Imperial Wood Fired Oven
- Concrete Lintel