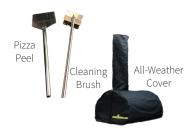

## **INCLUDES:**

- 2 Pallets of Verona Wall
- 1-30" Combo (2 drawer/1 door) enclosure cutout dimensions: 301/4"(W) x 191/4" (H) x 20 3/4" (D)
- 3 4" Wetcast Tops
- Pizza Peel
- Cleaning Brush
- All-Weather Cover
- Cast Stone top
- Imperial Wood Fired Oven
- Concrete Lintel