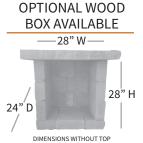

## Verona Wood Fired Oven

| INSIDE OVEN                | 29½" x 32½" |
|----------------------------|-------------|
| OUTSIDE OVEN               | 33½'x 38¼"  |
| ТОР                        | 49" x 49"   |
| BASE                       | 44" x 44"   |
| OVERALL HEIGHT WITHOUT TOP | 99"         |
| OVERALL HEIGHT WITH TOP    | 103"        |
| LBS/PALLET                 | 7,500       |

## **INCLUDES:**

- 2 Pallets of Verona Wall
- 1-30" Combo (2 drawer/1 door) enclosure cutout dimensions: 301/4"(W) x 191/4" (H) x 20 3/4" (D)
- 3 4" Wetcast Tops
- Pizza Peel
- Cleaning Brush
- All-Weather Cover
- Cast Stone top
- Imperial Wood Fired Oven
- Concrete Lintel