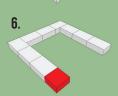

## Verona Wood Fired Oven

| INSIDE OVEN                | 29½" x 32½" |
|----------------------------|-------------|
| OUTSIDE OVEN               | 33½'x 38¼"  |
| ТОР                        | 49" x 49"   |
| BASE                       | 44" x 44"   |
| OVERALL HEIGHT WITHOUT TOP | 99"         |
| OVERALL HEIGHT WITH TOP    | 103"        |
| LBS/PALLET                 | 7,500       |

## **INCLUDES:**

- 2 Pallets of Verona Wall
- 1-30" Combo (2 drawer/1 door) enclosure cutout dimensions: 301/4"(W) x 191/4" (H) x 20 3/4" (D)
- 3 4" Wetcast Tops
- Pizza Peel
- Cleaning Brush
- All-Weather Cover
- Cast Stone top
- Imperial Wood Fired Oven
- Concrete Lintel