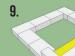

## Verona Wood Fired Oven

| INSIDE OVEN                | 29½" x 32½" |
|----------------------------|-------------|
| OUTSIDE OVEN               | 33½'x 38¼"  |
| ТОР                        | 49" x 49"   |
| BASE                       | 44" x 44"   |
| OVERALL HEIGHT WITHOUT TOP | 99"         |
| OVERALL HEIGHT WITH TOP    | 103"        |
| LBS/PALLET                 | 7,500       |

## **INCLUDES:**

- 2 Pallets of Verona Wall
- 1-30" Combo (2 drawer/1 door) enclosure cutout dimensions: 301/4"(W) x 191/4" (H) x 20 3/4" (D)
- 3 4" Wetcast Tops
- Pizza Peel
- Cleaning Brush
- All-Weather Cover
- Cast Stone top
- Imperial Wood Fired Oven
- Concrete Lintel