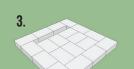

## Verona Wood Fired Oven

| INSIDE OVEN                | 29½" x 32½" |
|----------------------------|-------------|
| OUTSIDE OVEN               | 33½'x 38¼"  |
| ТОР                        | 49" x 49"   |
| BASE                       | 44" x 44"   |
| OVERALL HEIGHT WITHOUT TOP | 99"         |
| OVERALL HEIGHT WITH TOP    | 103"        |
| LBS/PALLET                 | 7,500       |