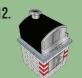

## Verona Wood Fired Oven

PAVING STONES • RETAINING WALLS • OUTDOOR LIVING

paver-shield™

Dazzle your family and friends with an outdoor wood fired oven! Cook up delicious pizza and a whole lot more! Leave the kitchen and cook outdoors! Contains everything you need to construct this fabulous oven. (Oven also sold separately).

## Verona Wood Fired Oven

| INSIDE OVEN                | 29½" x 32½" |
|----------------------------|-------------|
| OUTSIDE OVEN               | 33½'x 38¼"  |
| ТОР                        | 49" x 49"   |
| BASE                       | 44" x 44"   |
| OVERALL HEIGHT WITHOUT TOP | 99"         |
| OVERALL HEIGHT WITH TOP    | 103"        |
| LBS/PALLET                 | 7,500       |

## **INCLUDES:**

- 2 Pallets of Verona Wall
- 1-30" Combo (2 drawer/1 door) enclosure cutout dimensions: 301/4"(W) x 191/4" (H) x 20 3/4" (D)
- 3 4" Wetcast Tops
- Pizza Peel
- Cleaning Brush
- All-Weather Cover
- Cast Stone top
- Imperial Wood Fired Oven
- Concrete Lintel