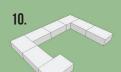

## Verona Wood Fired Oven

| INSIDE OVEN                | 29½" x 32½" |
|----------------------------|-------------|
| OUTSIDE OVEN               | 33½'x 38¼"  |
| ТОР                        | 49" x 49"   |
| BASE                       | 44" x 44"   |
| OVERALL HEIGHT WITHOUT TOP | 99"         |
| OVERALL HEIGHT WITH TOP    | 103"        |
| LBS/PALLET                 | 7,500       |

## **INCLUDES:**

- 2 Pallets of Verona Wall
- 1-30" Combo (2 drawer/1 door) enclosure cutout dimensions: 301/4"(W) x 191/4" (H) x 20 3/4" (D)
- 3 4" Wetcast Tops
- Pizza Peel
- Cleaning Brush
- All-Weather Cover
- Cast Stone top
- Imperial Wood Fired Oven
- Concrete Lintel