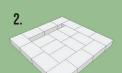

## Verona Wood Fired Oven

| INSIDE OVEN                | 29½" x 32½" |
|----------------------------|-------------|
| OUTSIDE OVEN               | 33½'x 38¼"  |
| ТОР                        | 49" x 49"   |
| BASE                       | 44" x 44"   |
| OVERALL HEIGHT WITHOUT TOP | 99"         |
| OVERALL HEIGHT WITH TOP    | 103"        |
| LBS/PALLET                 | 7,500       |

## **INCLUDES:**

- 2 Pallets of Verona Wall
- 1-30" Combo (2 drawer/1 door) enclosure cutout dimensions: 301/4"(W) x 191/4" (H) x 20 3/4" (D)
- 3 4" Wetcast Tops
- Pizza Peel
- Cleaning Brush
- All-Weather Cover
- Cast Stone top
- Imperial Wood Fired Oven
- Concrete Lintel