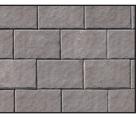

## 6x12 Fullnose

\*8x12 Fullnose available for special order in Charcoal & Granite City Blend

ADOBE BLEND

**AUTUMN BLEND\*** 

BROWN

**CAPPUCCINO BLEND\*** 

CHARCOAL

CHESAPEAKE BLEND\*

FIRE ISLAND BLEND

**GOLDEN BROWN BLEND** 

**GRANITE CITY BLEND** 

**GRAPHITE PEARL BLEND\*** 

**PENNSYLVANIA BLUE\*\*** 

RED

**TRAVERTINA\*** 

WESTCHESTER BLEND