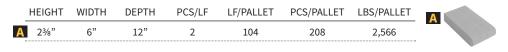

## 6x12 Fullnose

Surround your pool or create sturdy steps. 6x12 Fullnose Pavers come in a wide variety of colors. Rectangular in shape and a smooth surface give this coping a unique look. Rounded edges add a special charm. No spacer lugs needed.

## 6x12 Fullnose

\*8x12 Fullnose available for special order in Charcoal & Granite City Blend

ADOBE BLEND

**AUTUMN BLEND\*** 

BROWN

**CAPPUCCINO BLEND\*** 

CHARCOAL

CHESAPEAKE BLEND\*