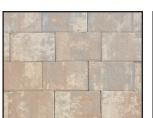

## 6x12 Fullnose

\*8x12 Fullnose available for special order in Charcoal & Granite City Blend

ADOBE BLEND

**AUTUMN BLEND\*** 

BROWN

**CAPPUCCINO BLEND\*** 

CHARCOAL

CHESAPEAKE BLEND\*

FIRE ISLAND BLEND

**GOLDEN BROWN BLEND** 

**GRANITE CITY BLEND** 

**GRAPHITE PEARL BLEND\*** 

**PENNSYLVANIA BLUE\*\*** 

RED

**TRAVERTINA\*** 

WESTCHESTER BLEND