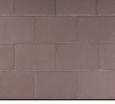

## 6x12 Fullnose

Surround your pool or create sturdy steps. 6x12 Fullnose Pavers come in a wide variety of colors. Rectangular in shape and a smooth surface give this coping a unique look. Rounded edges add a special charm. No spacer lugs needed.

## 6x12 Fullnose

\*8x12 Fullnose available for special order in Charcoal & Granite City Blend

ADOBE BLEND

**AUTUMN BLEND\*** 

BROWN

**CAPPUCCINO BLEND\*** 

CHARCOAL

CHESAPEAKE BLEND\*