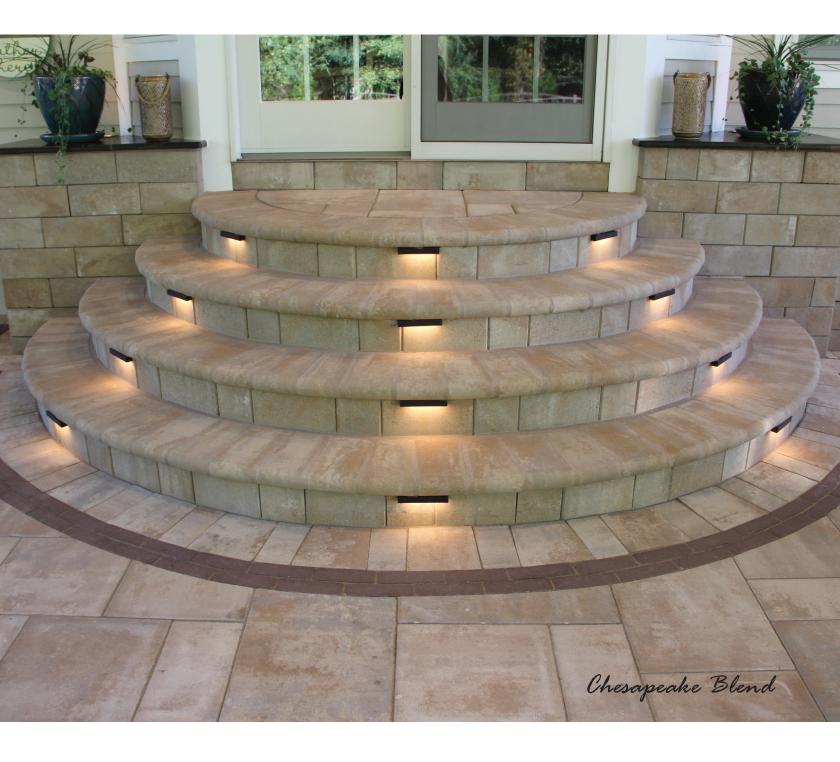

## 6x12 Fullnose

Surround your pool or create sturdy steps. 6x12 Fullnose Pavers come in a wide variety of colors. Rectangular in shape and a smooth surface give this coping a unique look. Rounded edges add a special charm. No spacer lugs needed.

## Piers | Coping | Caps | Steps