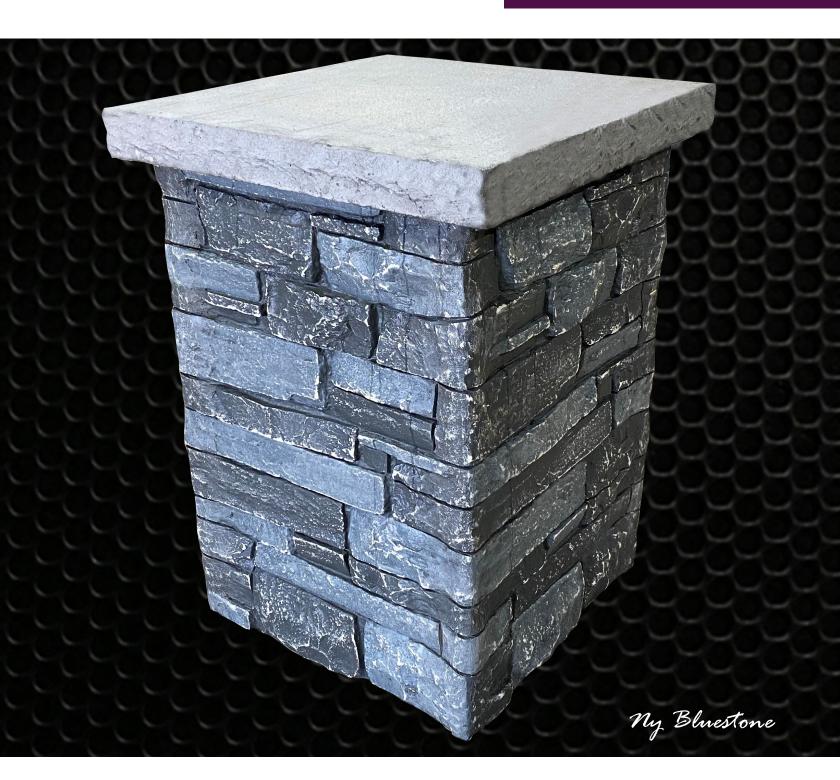

# Nantucket Pre Built Pier

Easy to install, makes one pier. Pier Cap sold separately.

Piers | Coping | Caps | Steps

## Nantucket Pre Built Pier

|   | QTY    | HEIGHT | WIDTH | DEPTH | LBS/PALLET |
|---|--------|--------|-------|-------|------------|
|   | 1 Pier | 35"    | 24"   | 24"   | 250        |
| • | 1 Pier | 35"    | 30"   | 30"   | 350        |

#### **CHOOSE YOUR COLOR:**

BISCOTTI TAN

**NY BLUESTONE** 